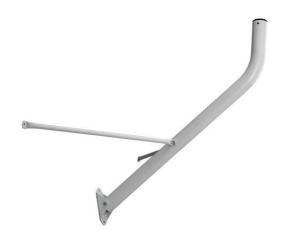

## **EMBRACE 1**

The EMBRACE 1 bracket is dedicated to mounting 120 cm dishes to the wall. Three-point support of the bracket guarantees stable operation of large satellite dishes, e.g. 120 TT PREMU or 120 TT STANDARD.

- > Side wall holder for receiving satellite installations
- > Dedicated to 120 cm dishes with tube diameter of 60 mm
- High stability
- Material: 1.5mm galvanised painted steel
- Very quick and easy installation of the base to the wall using dowels

## **TECHNICAL DATA**

| Name /parameters                           |    | EMBRACE 1              |
|--------------------------------------------|----|------------------------|
| Dedicated to                               | 1  | Satellite dishes 120cm |
| Tube diameter                              | mm | 60                     |
| Tube wall thickness                        | mm | 2                      |
| Fixing                                     | 1  | M8 bolts               |
| Mounting distance from the wall            | mm | 650                    |
| Distance between the side leg and the base | mm | 300                    |
| Mounting length of the dish                | mm | 130                    |
| Base dimensions: L x W                     | mm | 165 x 65               |
| Net weight                                 | kg | 3                      |
| Package                                    | /  | Stretch wrap           |